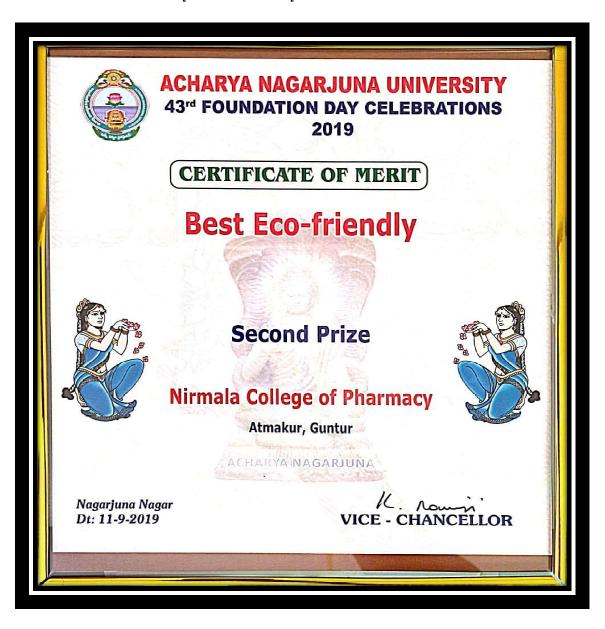

## 7.1.3 (F) Achievement as Green campus initiatives

Best Eco friendly award received from Acharya Nagarjuna University on the occasion of 43<sup>rd</sup>

University Foundation Day Celebrations on 11/09/2019.

Best Eco friendly award received from Acharya Nagarjuna University on the occasion of 43<sup>rd</sup>
University Foundation Day celebrations on 11/09/2019.

PRINCIPAL
NIRMALA COLLEGE OF PHARMACY
ATMAKUR VILLAGE,
MANGALAGIRI, GUNTUR Dt., A.P.