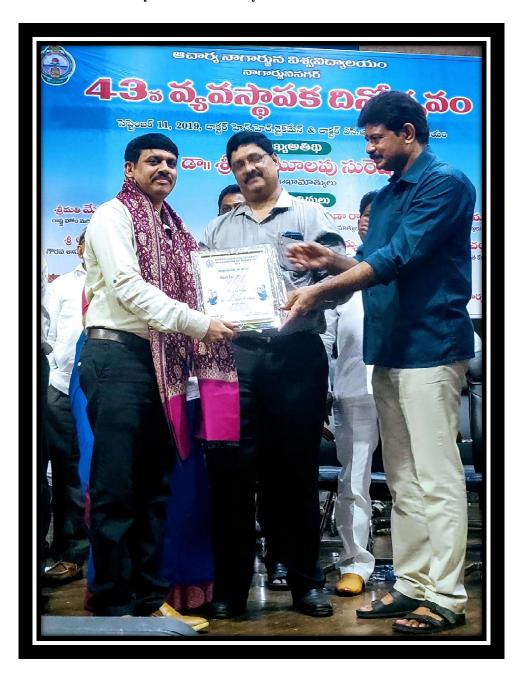

## 7.1.3 (F) Achievement as Green campus initiatives

Best Eco friendly award received from Acharya Nagarjuna University on the occasion of 43<sup>rd</sup>

University Foundation Day Celebrations on 11/09/2019.

Best Eco friendly award received from Acharya Nagarjuna University on the occasion of 43<sup>rd</sup>
University Foundation Day celebrations on 11/09/2019.

PRINCIPAL
NIRMALA COLLEGE OF PHARMACY
ATMAKUR VILLAGE,
MANGALAGIRI, GUNTUR Dt., A.P.